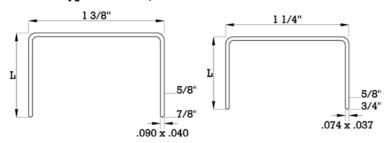

## **Technical Data**

| Model:                                   | <b>Pneum. Post Bottomer A</b> Standard                          | <b>Pneum. Post Bottomer C</b><br>Standard |
|------------------------------------------|-----------------------------------------------------------------|-------------------------------------------|
| Part number:                             |                                                                 |                                           |
| Loading type:                            | rear loading                                                    | rear loading                              |
| Fastener type:                           | 1 3/8" x 5/8, 3/4", and 7/8"                                    | 1 1/4" x 3/4", 5/8" and 7/8"              |
| Magazine capacity:                       | 200                                                             | 200                                       |
| Standard load, strips x fasteners/strip: | 4 x 50                                                          | 4 x 50                                    |
| Working pressure:                        | 70-85 P.S.I.                                                    | 70-85 P.S.I.                              |
| Maximum air pressure:                    | 100 P.S.I.                                                      | 100 P.S.I.                                |
| Air consumption:                         | approx1 cu. ft. @ 80 P.S.I.                                     | approx1 cu. ft. @ 80 P.S.I.               |
| Recommended hose I.D.:                   | 3/8"Ø                                                           | 3/8"Ø                                     |
| Weight:                                  | 50.04 lbs.                                                      | 50.04 lbs.                                |
| Items supplied with tool:                | Operating instructions, spare parts list, service instructions. |                                           |

## Post Bottomer Pneumatic A and C

BeA Fasteners U.S.A. 2100-120 Fairfax Road Greensboro, NC 27407 Phone: (336) 510-4232 Fax: (336) 510-4233

Fastener type A-Series, and C-Series

| Part number | Description   | L = Length |
|-------------|---------------|------------|
| 10000778    | 347/15 (A5/8) | 5/8"       |
| 10000779    | 347/18 (A3/4) | 3/4"       |
| 10002765    | 347/22 (A7/8) | 7/8"       |
| 10000775    | 32/15 (C5/8)  | 5/8"       |
| 10000776    | 32/18 (C3/4)  | 3/4"       |