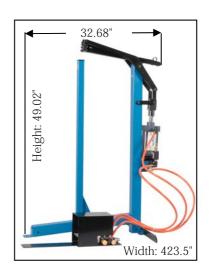

## Post Bottomer Pneumatic A and C

The BeA pneumatic post bottom closers A and C incorporate a simple rugged welded frame design for long service life. Pneumatically driven clinching provides effortless operation for higher volume applications. These bottomers will clinch 5/8", 3/4", and 7/8" leg length carton staples with no adjustment required. The 12" throat depth and 37" post height allows these bottomers to staple a wide range of box sizes. Head return speed is set with an adjustable flow control valve.

## **Technical Data**

| Model:                                   | <b>Pneum. Post Bottomer A</b> Standard                          | <b>Pneum. Post Bottomer C</b><br>Standard |
|------------------------------------------|-----------------------------------------------------------------|-------------------------------------------|
| Part number:                             |                                                                 |                                           |
| Loading type:                            | rear loading                                                    | rear loading                              |
| Fastener type:                           | 1 3/8" x 5/8, 3/4", and 7/8"                                    | 1 1/4" x 3/4", 5/8" and 7/8"              |
| Magazine capacity:                       | 200                                                             | 200                                       |
| Standard load, strips x fasteners/strip: | 4 x 50                                                          | 4 x 50                                    |
| Working pressure:                        | 70-85 P.S.I.                                                    | 70-85 P.S.I.                              |
| Maximum air pressure:                    | 100 P.S.I.                                                      | 100 P.S.I.                                |
| Air consumption:                         | approx1 cu. ft. @ 80 P.S.I.                                     | approx1 cu. ft. @ 80 P.S.I.               |
| Recommended hose I.D.:                   | 3/8"Ø                                                           | 3/8"Ø                                     |
| Weight:                                  | 50.04 lbs.                                                      | 50.04 lbs.                                |
| Items supplied with tool:                | Operating instructions, spare parts list, service instructions. |                                           |