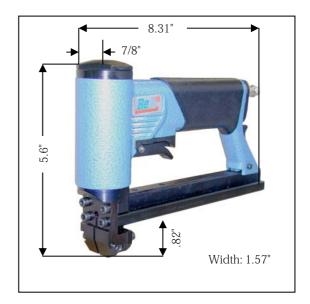

# Pneumatic Tacker 380/16-400 OC

The light but powerful tacker of the BeA 400 series uses staples type 80/380 in leg lengths from 5/16" to 5/8". The 380/16-400 OC stapler flares the staple legs outward as they penetrate the material being fastened. The outward clinch nose can be adjusted to control the amount of leg flare. The low air consumption, long service life and ease of maintenance make this tool a cost saver. The bottom-loading magazine allows for quick and easy loading.

#### **Technical Data**

| Model:                                 | 380/16-400 OC                                                    |
|----------------------------------------|------------------------------------------------------------------|
|                                        | Outward clinch                                                   |
| Part number:                           | 120000024                                                        |
| Loading type:                          | bottom loading                                                   |
| Staple type:                           | 80, 380                                                          |
| Magazine capacity:                     | 157                                                              |
| Standard load, strips x staples/strip: | 1 x 125 Type 80 / 1 x 150 Type 380                               |
| Operating pressure:                    | 75-90 P.S.I.                                                     |
| Maximum air pressure:                  | 90 P.S.I.                                                        |
| Air consumption:                       | .01 cu. ft./cycle @ 90 P.S.I.                                    |
| Recommended hose I.D.:                 | ø 3/8"                                                           |
|                                        |                                                                  |
| Weight:                                | 2.26 lbs.                                                        |
| Items supplied with tool:              | Operating instructions, spare parts list & service instructions. |
|                                        |                                                                  |