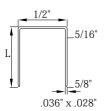

### Staple types 80/380

| Description | L = Length |
|-------------|------------|
|             | inches     |
| 80/04 NK    | 5/32"      |
| 80/05 NK    | 3/16"      |
| 380/06 NK   | 1/4"       |
| 380/08 NK   | 5/16"      |
| 380/10 NK   | 3/8"       |
| 380/12 NK   | 1/2"       |
| 380/14 NK   | 9/16"      |
| 380/16 NKS  | 5/8"       |

Other lengths and finishes are also available on request.

= Divergent point