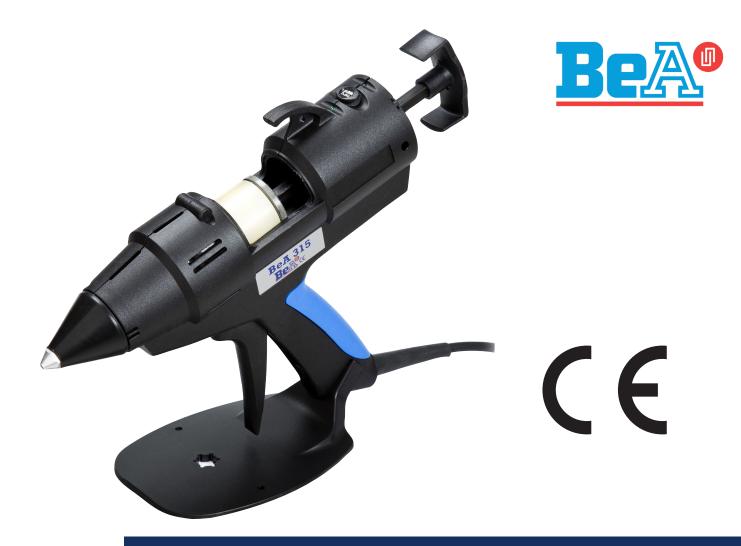

# BeA Hotmelt Applicator BeA 315

### For hotmelt adhesive sticks Ø 43 mm

- Automatic temperature adjustment
- Very user friendly handling
- High security level due to stand-by function
- Electronic error indicator

# BeA 315

| Technical specifications |                             |                                                   |
|--------------------------|-----------------------------|---------------------------------------------------|
|                          | Description                 | BeA 315                                           |
|                          | Art No.                     | 12500186                                          |
|                          | EAN-Code                    | 4045759056397                                     |
|                          | Voltage / power consumption | 230 V / 400 W                                     |
|                          | Melting rate                | 3,8 kg / 8 <sup>1</sup> / <sub>4</sub> lbs / hour |
|                          | Temperatur control          | Electronic, exchangeable temperatur modules       |
|                          | Feed mechanism              | manual                                            |
|                          | Temperatur range            | 195°C / 380°F + moduls* 130°/ 160° / 215°         |
|                          | Operating pressure          | _                                                 |
|                          | Weight                      | $1,15 \text{ kg} / 2^{1}/_{2} \text{lbs}$         |
|                          | Cable length                | 3 m / 10 ft                                       |