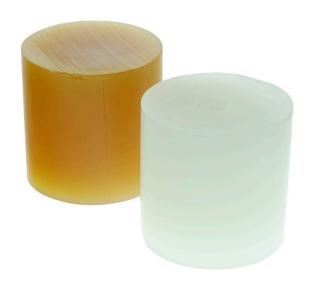

Subject to technical changes

| Hotmelt glue |          |                                                    |  |
|--------------|----------|----------------------------------------------------|--|
| Ø 43         | Diameter | Ø 43 mm                                            |  |
| D 45         |          | T                                                  |  |
|              | Material | SP = Sprayable hotmelt glue<br>based on Polyolefin |  |
|              |          | HM = Hotmelt glue based on<br>Ethylen-Vinylacetat  |  |
|              |          | PA = Hotmelt glue<br>based on Polyamid             |  |