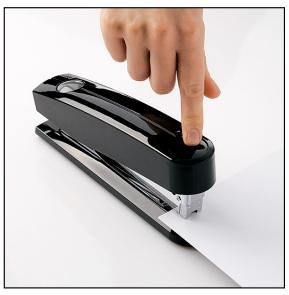

## **STAPLER B 7 AUTOMATIC**

The deluxe stapler with automatic function for effortlessly stapling up to 8 sheets of paper and up to 30 sheets using standard function. The only automatic desktop stapler is also equipped with the staple anti-blocking system, metal stapler with plastic casing, metal magazine guide and double staple guide.

## **STAPLER B 7 AUTOMATIC**

Automatic function staples up to 8 sheets.

Standard function staples up to 30 sheets.

The spiring-mounted magazine permits comfortable, trouble-free stapling without staples jamming. Staples can no longer become stuck in the machine.