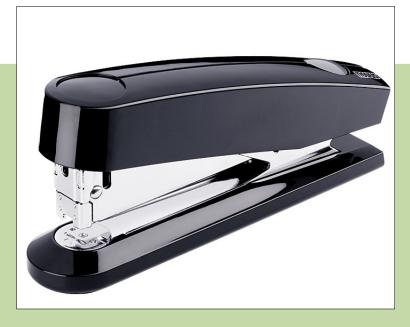

## **STAPLER B 7 AUTOMATIC**

The deluxe stapler with automatic function for effortlessly stapling up to 8 sheets of paper and up to 30 sheets using standard function. The only automatic desktop stapler is also equipped with the staple anti-blocking system, metal stapler with plastic casing, metal magazine guide and double staple guide.

## **STAPLER B 7 AUTOMATIC**

Automatic function staples up to 8 sheets.

Standard function staples up to 30 sheets.

The spiring-mounted magazine permits comfortable, trouble-free stapling without staples jamming. Staples can no longer become stuck in the machine.