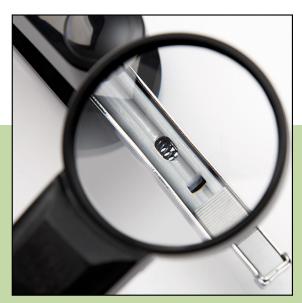

## **STAPLER B 7 AUTOMATIC**

Automatic function staples up to 8 sheets.

Standard function staples up to 30 sheets.

The spiring-mounted magazine permits comfortable, trouble-free stapling without staples jamming. Staples can no longer become stuck in the machine.