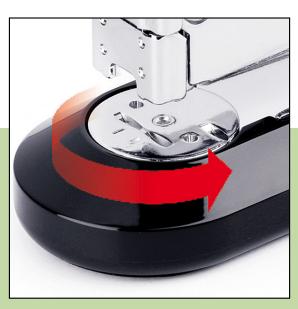

The moveable anvil also permits permanent and temporary stapling. Temporary stapling is ideal for short-term fastening. Advantage: easy, fast removal of staples.