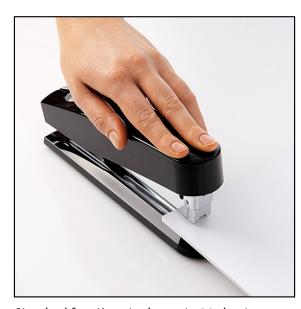

## **STAPLER B 7 AUTOMATIC**

The deluxe stapler with automatic function for effortlessly stapling up to 8 sheets of paper and up to 30 sheets using standard function. The only automatic desktop stapler is also equipped with the staple anti-blocking system, metal stapler with plastic casing, metal magazine guide and double staple guide.

## **STAPLER B 7 AUTOMATIC**

Automatic function staples up to 8 sheets.

Standard function staples up to 30 sheets.

The spiring-mounted magazine permits comfortable, trouble-free stapling without staples jamming. Staples can no longer become stuck in the machine.