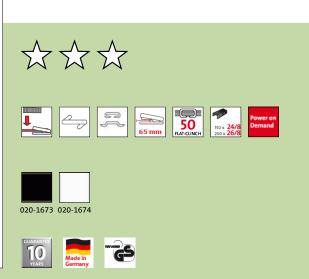

**Power on Demand - technology:** As many as 50 sheets of standard paper can now be stapled with effortless ease using some 70% less of the force required in normal stapling. The folding lever applies a huge amount of power when required. For smaller quantities of paper, the B 8FC Power on Demand can be used just like any conventional stapler and saves space when not in use.

**Bypass stapling:** 2-50 sheets of standard paper are stapled with only one staple, the 24/8 SUPER. This is a particular advantage to users who often need to staple different stacks of paper. Changing the size of staple is no longer necessary because the staple ends are positioned side by side on the back.

In short, the innovative B 8FC Power on Demand combines the benefits of a desktop and of a heavy-duty stapler making it a unique desk stapler the likes of which have never been seen before.

Staple guide: double metal Magazine guide: Loading system: press-button Capacity of stapling: 2-50 sheets standard 80 g/qm paper with only one stapletype Novus 24/8 super Stapling methods: Permanent (Bypass-stapling with flat-clinch), temporary 150 staples No. 24/8 or Loading capacity: 200 staples No. 26/8 Throat depth: 6.5 cm Weight: approx. 680 g Colours: black, white 020-1673 (black), 020-1674 (white) Art.No.: 4009729043080 (black),4009729043097 (white) Bar Code No.: Packing unit: 20 pieces