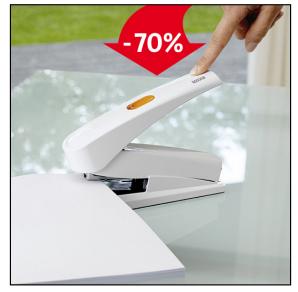

**Power on Demand - technology:** As many as 50 sheets of standard paper can now be stapled with effortless ease using some 70% less of the force required in normal stapling. The folding lever applies a huge amount of power when required. For smaller quantities of paper, the B 8FC Power on Demand can be used just like any conventional stapler and saves space when not in use.

## **STAPLER B 8FC POWER ON DEMAND**

Stapling with lever folded down without using Power on Demand - like a conventional stapler.

Stapling with Power on Demand: Lever raised for super-easy stapling - saves over 70% of the effort.