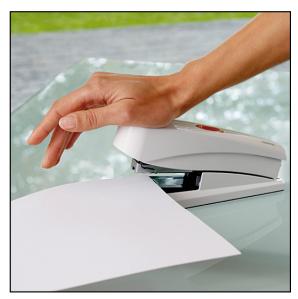

## **STAPLER B 8FC POWER ON DEMAND**

Stapling with lever folded down without using Power on Demand - like a conventional stapler.

Stapling with Power on Demand: Lever raised for super-easy stapling - saves over 70% of the effort.