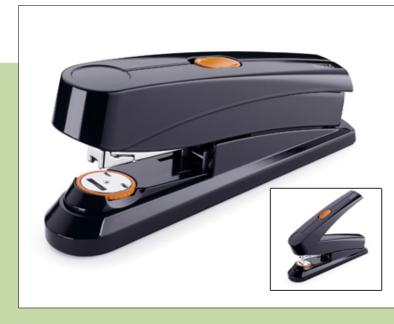

## **STAPLER B 8FC POWER ON DEMAND**

The latest innovation from Novus is the B 8FC Power on Demand stapler. In addition to the familiar flat-clinch stapling style, it impresses with major user benefits that also make a child's play of stapling large quantities of paper.

In short, the innovative B 8FC Power on Demand combines the benefits of a desktop and of a heavy-duty stapler making it a unique desk stapler the likes of which have never been seen before.

Staple guide: double metal Magazine guide: Loading system: press-button Capacity of stapling: 2-50 sheets standard 80 g/qm paper with only one stapletype Novus 24/8 super Stapling methods: Permanent (Bypass-stapling with flat-clinch), temporary 150 staples No. 24/8 or Loading capacity: 200 staples No. 26/8 Throat depth: 6.5 cm Weight: approx. 680 g Colours: black, white 020-1673 (black), 020-1674 (white) Art.No.: 4009729043080 (black),4009729043097 (white) Bar Code No.: Packing unit: 20 pieces