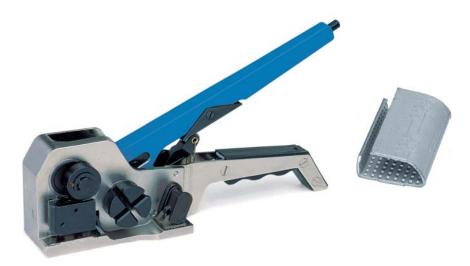

## OR 4000

## Proven manual tools Sealing with metal seals

## The single-lever combination tool for vertical and horizontal strapping

For use with PP and PET straps

Lightweight, portable, robust

High tensioning force due to windlass tensioning system – limited only by the breaking strength of the strap

| Model      | Strap type | Strap width         | Strap thickness | Weight    | Seal        |
|------------|------------|---------------------|-----------------|-----------|-------------|
| OR 4000.13 | PP, PET    | 13 mm               | 0.4–0.7 mm      | 2.3 kg    | ORP 2100.13 |
|            |            | (1/2")              | (.016028")      | (5.1 lbs) |             |
| OR 4000.16 | PP, PET    | 16 mm               | 0.5–1.0 mm      | 3.4 kg    | ORP 2300.16 |
|            |            | ( <sup>5</sup> /8") | (.020040")      | (7.5 lbs) |             |
| OR 4500.13 | PP, PET    | 13 mm               | 0.5–0.8 mm      | 3.4 kg    | ORP 2100.13 |
|            |            | (1/2")              | (.020031")      | (7.5 lbs) |             |