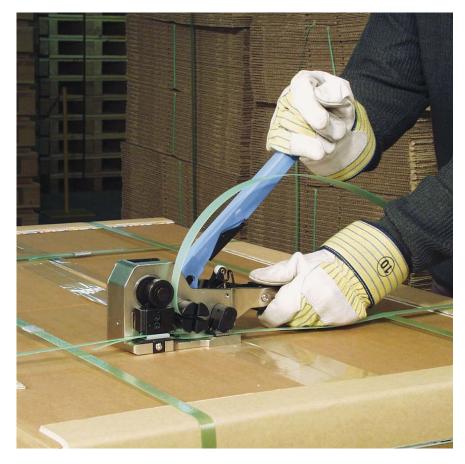

## The single-lever combination tool for vertical and horizontal strapping

For use with PP and PET straps

Lightweight, portable, robust

High tensioning force due to windlass tensioning system – limited only by the breaking strength of the strap